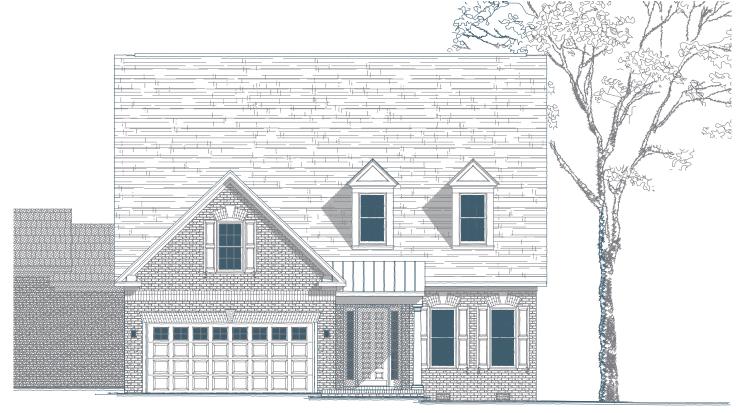

## WILLOUGHBY END DUNWOODY GRAND TRADITIONAL I

## Specs:

| Bedrooms:       | 3                      |
|-----------------|------------------------|
| Bathrooms:      | 2.5                    |
| Square Footage: | 2,703 ft.2             |
| First Level:    | 1,787 ft. <sup>2</sup> |
| Second Level:   | 916 ft. <sup>2</sup>   |
| Width:          | 46'-0"                 |
| Depth:          | 57'-10″                |