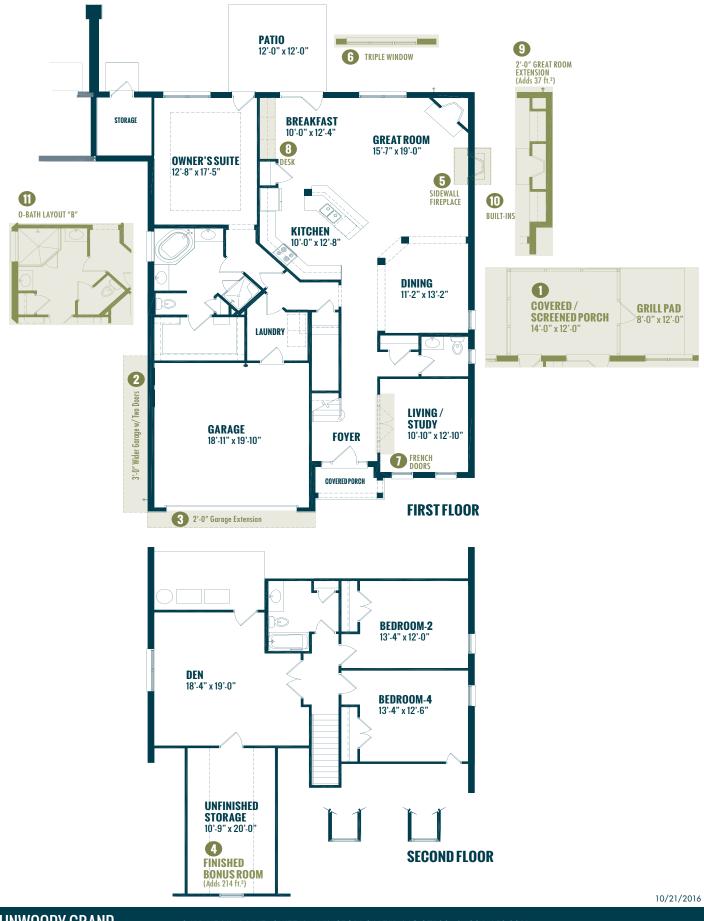

## Specs:

| Bedrooms:       | 3                      |
|-----------------|------------------------|
| Bathrooms:      | 2.5                    |
| Square Footage: | 2,703 ft.2             |
| First Level:    | 1,787 ft. <sup>2</sup> |
| Second Level:   | 916 ft. <sup>2</sup>   |
| Width:          | 46'-0"                 |
| Depth:          | 57'-10″                |

## **Options Shown**:

- Covered or Screened Porch
  3'-0" Wider Garage w/ Two Doors
  2'-0" Garage Extension
  Finished Bonus Room (Adds 214 ft.<sup>2</sup>)
  Sidewall Fireplace
  Triple Window in Great Room
- French Doors at Living / Study
- 8 Desk
- 9 2'-0" Great Room Extension (Adds 37 ft.<sup>2</sup>)
- 10 Built-Ins at Great Room
- 1) Owner's Bath Option